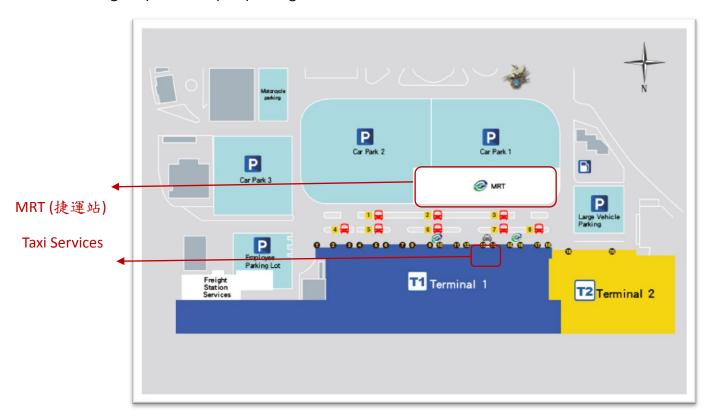

#### Option 1: By Taxi

Required Time: 20 minutes
Traffic Fee: NTD 230/4 people

The taxi station is located around exit 13 on the 1st floor of airport lobby. Please go to the taxi station and take a taxi to Molecular Imaging Center at Biotechnology Building. Please print and show the address below to the driver to avoid any unnecessary misunderstanding. The taxi will cost around NTD 230. It will be a good idea to take a taxi in a group of 3 - 4 people together to share the cost.

#### Option 2: By MRT subway + Taxi

Required Time: 30 minutes

Traffic Fee: MRT requires NTD 25/per person, taxi requires NTD 100/4people

Route: Take MRT Line 1 to Technology Building Station (科技大樓站), and take taxi to Molecular Imaging Center at Biotechnology Building, National Taiwan University.

Please follow the direction of MRT subway at the terminal of Songshan Airport. Purchase the ticket (NT\$25) to Technology Building Station (科技大樓站) on Line 1. Then go downstairs to take MRT to Taipei Zoo Station (動物園站) direction. You will arrive the Technology Building Station (科技大樓站) after 5 stops, about 10 minutes.

There is only one exit. After go downstairs to the ground level, please take a Taxi directly to Biotechnology Building, National Taiwan University. Please print and show the address below to the driver to avoid any unnecessary misunderstanding.