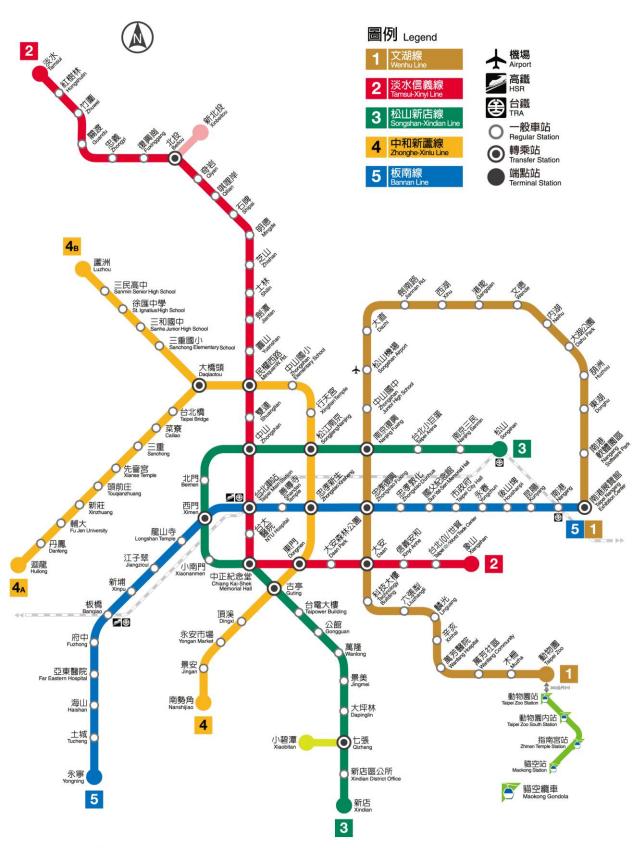

### (Map) Taipei MRT Route Map

Please follow the direction of MRT subway at the terminal of Songshan Airport. Purchase the ticket (NT\$25) to Technology Building Station (科技大樓站) on Line 1. Then go downstairs to take MRT to Taipei Zoo Station (動物園站) direction. You will arrive the Technology Building Station (科技大樓站) after 5 stops, about 10 minutes.